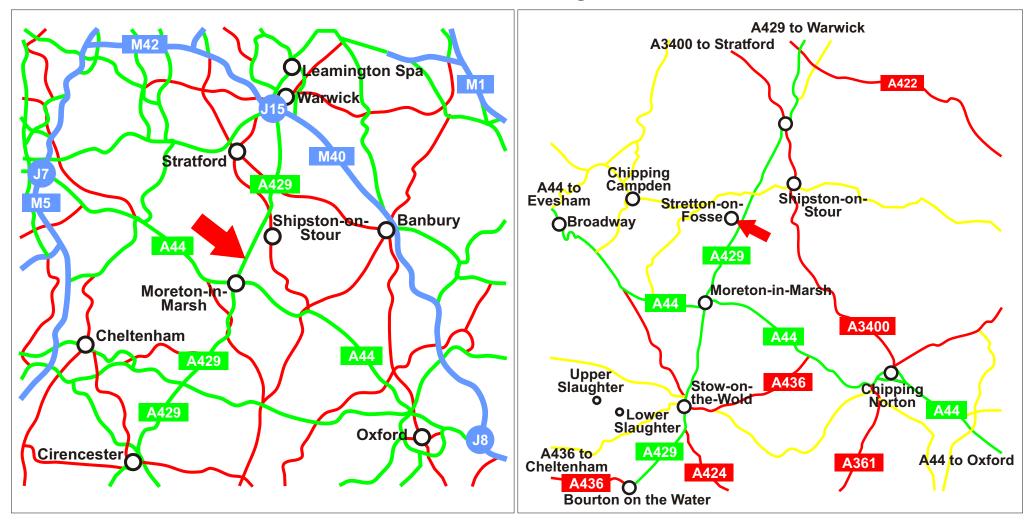

## From the North

From Junction 15 of the M40. Take the A429 South (Signposted Cirencester) for about 15 miles. Turn right at the sign for Stretton on Fosse and take the second turn left on the sharp bend by the thatch cottage. Manor farm cottages will be found 30 metres set back on the left. No. 4 is the holiday cottage.

## From the South

From Junction 8 of the M40, follow the A40 around the outskirts of Oxford and then take the A44 all the way to Moreton in Marsh. In Moreton turn right onto the A429 and stay on this road for about 5 miles until you see the sign for Stretton on Fosse. Turn left at the sign for Stretton on Fosse and take the second turn left on the sharp bend by the thatch cottage. Manor farm cottages will be found 30 metres set back on the left. No. 4 is the holiday cottage.