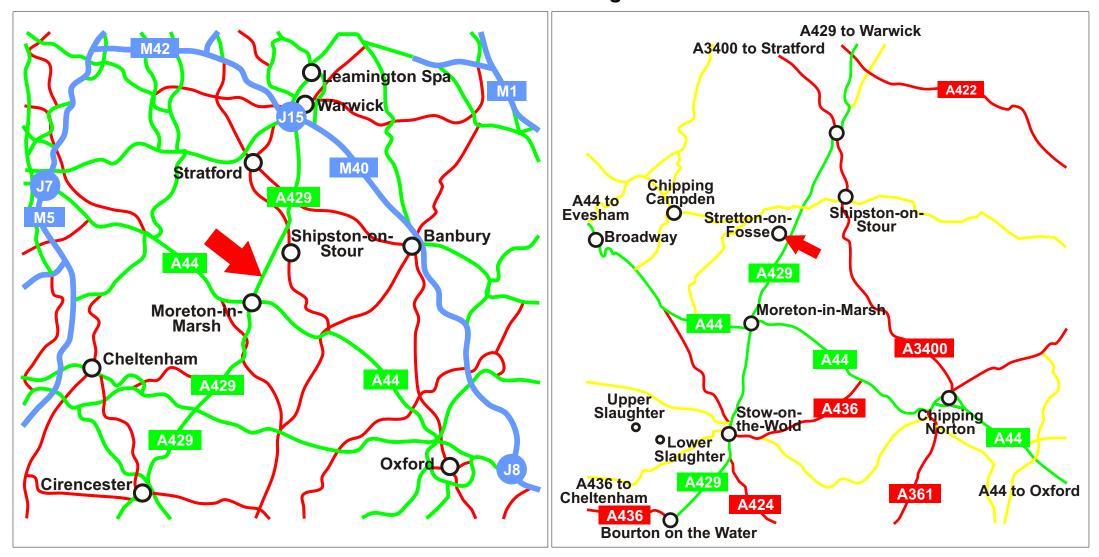

## From the North

From Junction 15 of the M40. Take the A429 South (Signposted Cirencester) for about 15 miles. Turn right at the sign for Stretton on Fosse and take the second turn left on the sharp bend by the thatch cottage. Manor farm cottages will be found 30 metres set back on the left. No. 4 is the holiday cottage.

## From the South

From Junction 8 of the M40, follow the A40 around the outskirts of Oxford and then take the A44 all the way to Moreton in Marsh. In Moreton turn right onto the A429 and stay on this road for about 5 miles until you see the sign for Stretton on Fosse. Turn left at the sign for Stretton on Fosse and take the second turn left on the sharp bend by the thatch cottage. Manor farm cottages will be found 30 metres set back on the left. No. 4 is the holiday cottage.